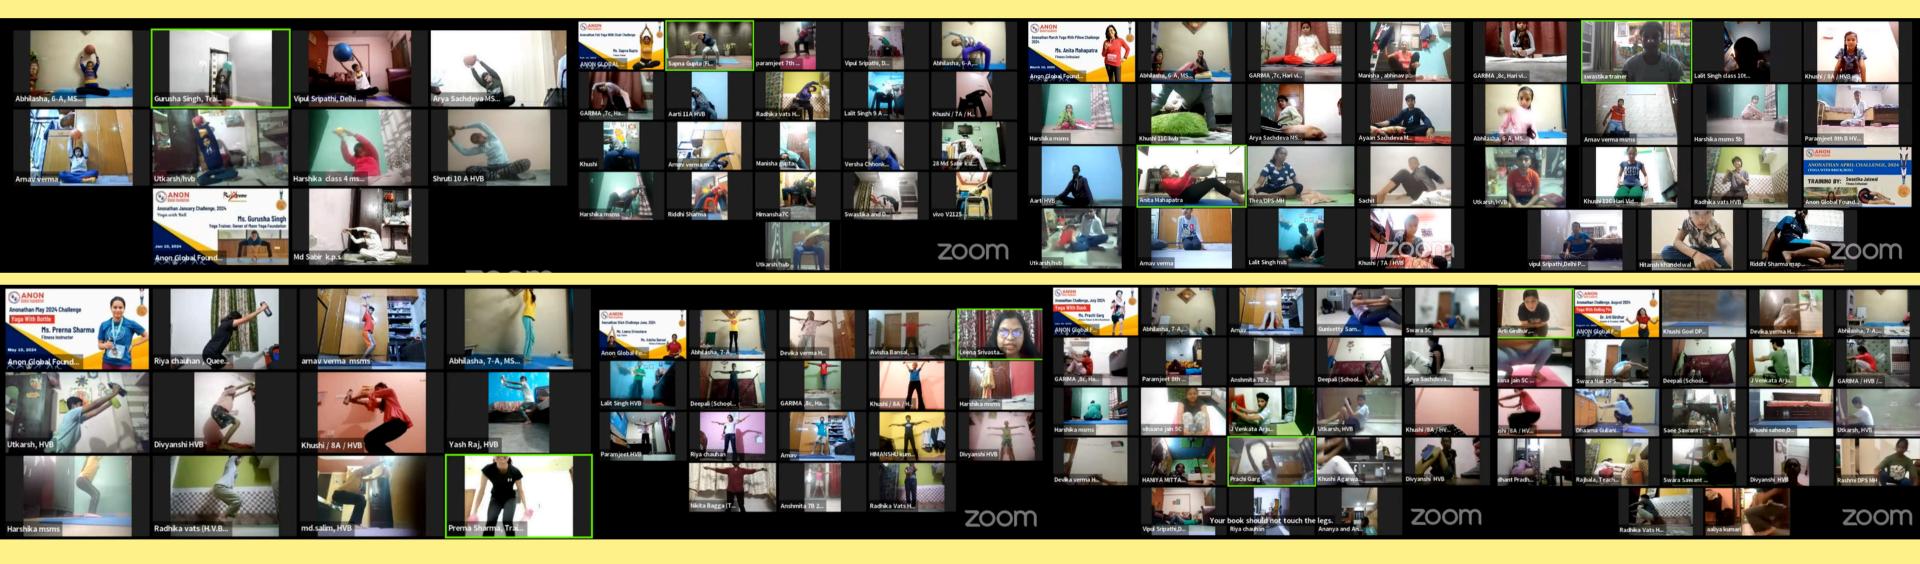

#### MONTHLY YOUTUBE LIVE TRAININGS

On the First Saturday of Every Month @7:00 PM