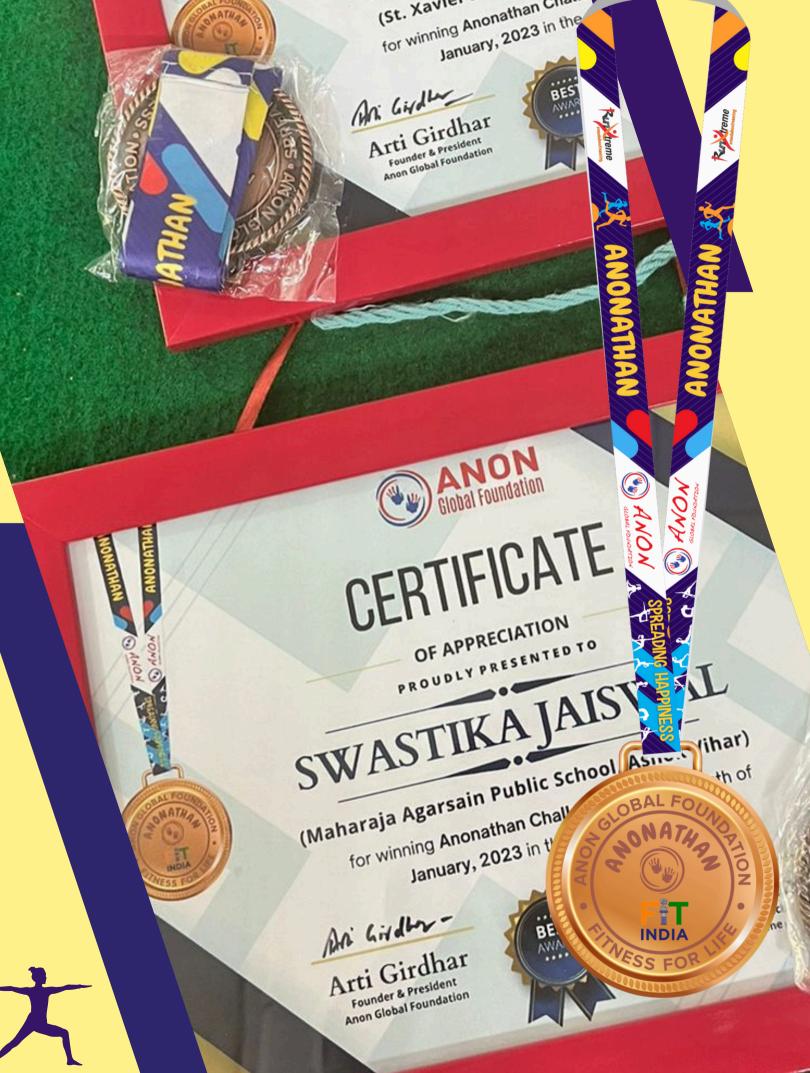

#### ANONATHAN OF THE YEAR

Abhilasha (2023)

Raghav Gupta (2023)

Ayaan Sachdeva (2023)

Harshika (2024)

Utkarsh Tiwari (2024)

#### Anonathan Challenge (Sample Form)

anonglobalfoundation@gmail.com Switch account

The name and photo associated with your Google account will be recorded when you up files and submit this form. Your email is not part of your response.